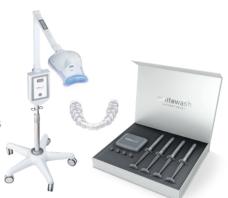

## **LUXURY WHITENING**

Luxury take home whitening gels 4 x 3ml syringe and personal whitening trays

£295