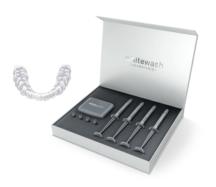

### **ESSENTIALS** WHITENING

Professional Whitening Strips (14 day treatment). Easy, quick white smile

£75